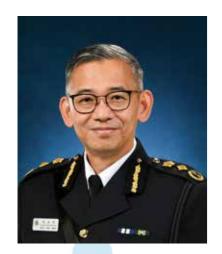

# Introduction of Y.K. Cheng Rotary International President's Personal Representative Past District Governor

Y.K. Cheng joined the Rotary Club of Hong Kong Island East in 1983, was Club President in 1990-91, and served as Governor of Rotary International (RI) District 3450 in 1996-97.

Y.K. has served RI as a committee member, International Assembly Trainer Leader in 1998 & 1999, Zone Institute Trainer, RI President's personal representative to district conferences, and from 2008 to 2013 Special Representative to Mainland of China.

He chaired the District 3450 Hepatitis B Immunization Project for One Million Children in China. He is a Past Chairman of the District 3450 Council of Past Governors.

He is a major donor of the Rotary Foundation (TRF). For his service to RI & TRF, Y.K. was awarded the RI Service Above Self Award and TRF's Citation for Meritorious Service and Distinguished Service Award.

A chartered civil and structural engineer by profession, Y.K. maintains his own consulting engineering practice. He is an Independent Non Executive Director of the Mass Transit Railway Corporation. He enjoys the signal honor of being President of the Institution of Structural Engineers in 2013.

Y.K. was active in public service, in areas of housing, hospital services, higher education, town planning, and corruption prevention. He was conferred the Bronze Bauhinia Star by the Hong Kong Government in 2015. He holds 2 Honorary Doctorate Degree, respectively; from Macau University of Science & Technology (2017) and Hong Kong Baptist University (2019).