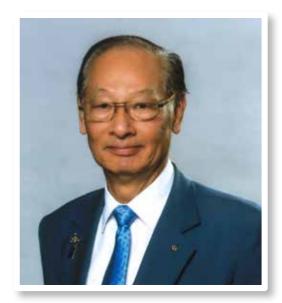

# Introduction of Y.K. Cheng Rotary International President's Personal Representative Past District Governor

Y.K. Cheng joined the Rotary Club of Hong Kong Island East in 1983, was Club President in 1990-91, and served as Governor of Rotary International (RI) District 3450 in 1996-97.

Y.K. has served RI as a committee member, International Assembly Trainer Leader in 1998 & 1999, Zone Institute Trainer, RI President's personal representative to district conferences, and from 2008 to 2013 Special Representative to Mainland of China.

He chaired the District 3450 Hepatitis B Immunization Project for One Million Children in China. He is a Past Chairman of the District 3450 Council of Past Governors.

He is a major donor of the Rotary Foundation (TRF). For his service to RI & TRF, Y.K. was awarded the RI Service Above Self Award and TRF's Citation for Meritorious Service and Distinguished Service Award.

A chartered civil and structural engineer by profession, Y.K. maintains his own consulting engineering practice. He is an Independent Non Executive Director of the Mass Transit Railway Corporation. He enjoys the signal honor of being President of the Institution of Structural Engineers in 2013.

Y.K. was active in public service, in areas of housing, hospital services, higher education, town planning, and corruption prevention. He was conferred the Bronze Bauhinia Star by the Hong Kong Government in 2015. He holds 2 Honorary Doctorate Degree, respectively; from Macau University of Science & Technology (2017) and Hong Kong Baptist University (2019).